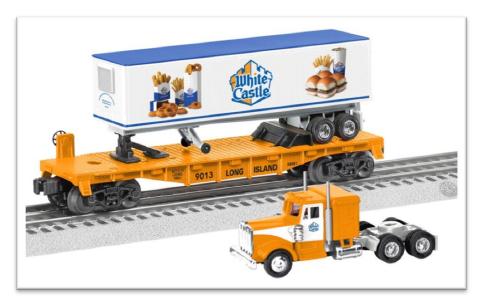

The RMLI celebrates the history of the first ever fast-food hamburger restaurant on Long Island, **White Castle**, with this collectible trailer on flatcar built by **Lionel**.

## The RAILROAD MUSEUM OF LONG ISLAND WHITE CASTLE TOFC Reefer & Tractor

The Railroad Museum of Long Island (RMLI) is pleased to announce the thirteenth in our series of **Lionel O gauge** commemorative cars. Production of this car will be extremely limited to only those who purchase this car in advance. Funds raised from the sale of this car will go toward the operation of the Museum, including education/restoration programs, exhibits, collections and the Historic Lionel Layout.

Graphics may differ slightly from above – track not included, © RMLI 2012
White Castle ® is a registered trademark of White Castle Management Co. used under license.

Orders must be received by Friday, November 2, 2012. Delivery is anticipated in April/May 2013. Cost of the flatcar, tractor and trailer is \$77.00 "shipping and restricted membership included." <u>Canadian and foreign orders</u> must add \$10.00 extra for shipping. You may pay by credit card, check or money order payable in U.S. funds to RMLI (Railroad Museum of Long Island). Please mail your payment or credit card information and signed order form to: